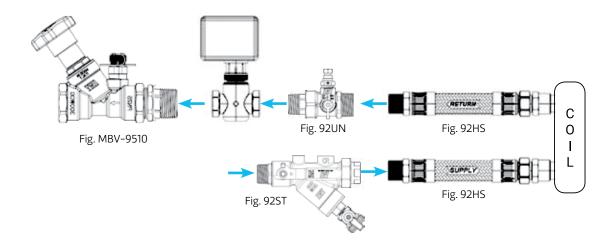

## Manual 2-Way

Multiple configurations available. Product will be seal packed and labeled per the mechanical schedule provided. For additional information on Gruvlok bag and tag coil kit service, contact an ASC Engineered Solutions Representative.