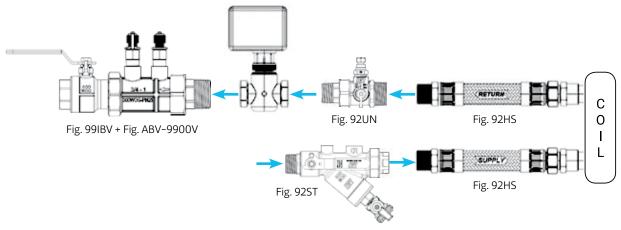

# Standard Coil Hook Up Kit Configurations Fig. CS2W

## **Automatic 2-Way**



## Manual 2-Way



Multiple configurations available. Product will be seal packed and labeled per the mechanical schedule provided. For additional information on Gruvlok bag and tag coil kit service, contact an ASC Engineered Solutions Representative.



| PROJECT INFORMATION | APPROVAL STAMP    |
|---------------------|-------------------|
| Project:            | Approved          |
| Address:            | Approved as noted |
| Contractor:         | Not approved      |
| Engineer:           | Remarks:          |
| Submittal Date:     |                   |
| Notes 1:            |                   |
| Notes 2:            |                   |



# Standard Coil Hook Up Kit Configurations **Fig. CS2W**

## **Circuit Setter 2-Way**



Multiple configurations available. Product will be seal