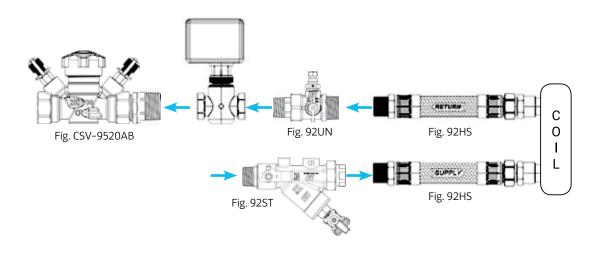

## **Circuit Setter 2-Way**

Multiple configurations available. Product will be seal packed and labeled per the mechanical schedule provided. For additional information on Gruvlok bag and tag coil kit service, contact an ASC Engineered Solutions Representative.